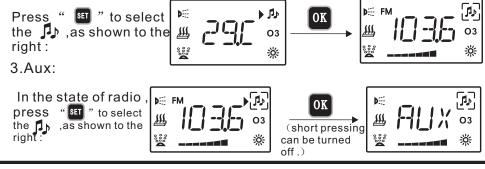

#### Plane chart

Tap takes over sketch

- 4、Radio function:
- (1) Pull out the radio antenna and place in "Y" form .When turn on radio function , the screen will appear radio frequency and the volume will rise from -0- to -15- DB with slight sound for loudspeaker.
- (2) Searching channel : "MEM "will flicker when you long press (SET) 2 seconds, then pressing (SET) again turn to tuned state," TUN "will flicker at the same time. You can press ( $\triangle$ ) or ( $\nabla$ ) for upward or downward to select broadcasting station. Short pressing is for manual selection. Long press (more than 3 seconds) the frequency will move upward or downward automatically until the broadcasting station is received.
- (3) Memory : After selecting the broadcasting station ,press"

"to display

- "M -01" and store to this number .Then when store the broadcasting station next time ,the store number will increase by degrees automatically. The store number is between M -01 to M -20.
- (4) Automatic selection: Long press " OK " more than 3 seconds, the screen will display " TUN ", at the same time the frequency will move upward or downward automatically and the effective channels will be saved , until finish the searching or the memory is full.
- (5) Pick up the memory : long press "SET "more than 2 seconds ,when it display "MEM ",you can press " △ "or" ▽ "for selection of the position of desired station .the screen will display the number "C H01-C H20" thus you can hear the sounds .
- 5. Volume adjustment: The volume can be adjusted by press  $^{''}$   $^{''}$  or  $^{''}$ , and the screen will display volume DB number accordingly.
- 6. Automatic keyboard locking: If no action on the keyboard for 2 minutes, the screen will shows lock and " a " icon which means the keyboard is loaded automatically, and press " OK " can be unlocked.