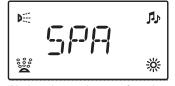

#### 1. Surfing part :

(1) Power on/off: insert the plug, press" 😃 " to switch on the power. The screen will

show (SPA), if there is heating function's model, it will show the tempe rature of

water .You can perform setting and operation of various function according to the