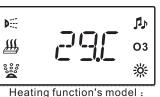

(3) heating function (Configuration Options) :

Notice : only under the surfing function on , the heating function can be launched, and control by the preset temperature.

Only under the radio/AUX function off, the preset temperature can be changed by pressing (  $\triangle$ ) or (  $\nabla$  within 20°C--45°C (default 38°C), When the water temperature reach to the preset temperature, it will turn into constant temperature.