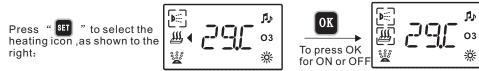

(3) heating function (Configuration Options) :

Notice : only under the surfing function on , the heating function can be launched, and control by the preset temperature.

Only under the radio/AUX function off, the preset temperature can be changed by pressing (  $\triangle$ ) or (  $\nabla$  within 20°C--45°C (default 38°C), When the water temperature reach to the preset temperature, it will turn into constant temperature.

03

03

03

To press OK

for ON or OF

To press OK

To press OK

for ON or OF

for ON or OI

Щ

<u>آ</u>لاً

.....

(4) Waterfall function :

Press "SET " to select the waterfall icon .as shown to the right :

Notice : It will be turned off automatically every 60minutes .

" SET " to select the Press lamp icon, as shown to the right :