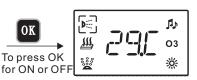

03

03

03

To press OK

for ON or OF

To press OK

To press OK

for ON or OF

for ON or OI

Щ

<u>آ</u>لاً

.....

(4) Waterfall function :

Press "SET " to select the waterfall icon .as shown to the right :

Notice : It will be turned off automatically every 60minutes .

" SET " to select the Press lamp icon, as shown to the right :