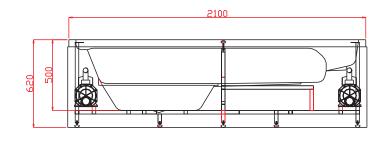

tor must be erected flatly and stably and the shell shall be firmly earthed .
- 4. The whole set is usually under standby state. If it is not used for long time, please pull off the master power switch.
- 5. During erection, it is required to consider load capacity of power supply circuit, otherwise it may influence the normal working of the system or cause accident.
- 6. During erection, all the electric appliances and electric parts shall be provided with moisture resistant measures.

# User's Guide

#### IMPORTANT:

Read this manual before proceeding with installation of the bathtub and keep it with the other accompanying documents. This manual is valid for the installation of tubs both with and without whirlpool.

## MODEL:M-1308

#### SIZE:2100X1000X620mm



#### Install the diagram



#### Plane chart



Tap takes over sketch



- 4、Radio function:
- (1) Pull out the radio antenna and place in "Y" form .When turn on radio function , the screen will appear radio frequency and the volume will rise from -0- to -15- DB with slight sound for loudspeaker.
- (2) Searching channel : "MEM "will flicker when you long press (SET) 2 seconds, then pressing (SET) again turn to tuned state," TUN "will flicker at the same time. You can press ( $\triangle$ ) or ( $\nabla$ ) for upward or downward to select broadcasting station. Short pressing is for manual selection. Long press (more than 3 seconds) the frequency will move upward or downward automatically until the broadcasting station is received.
- (3) Memory : After selecting the broadcasting station ,press"

"to display

- "M -01"