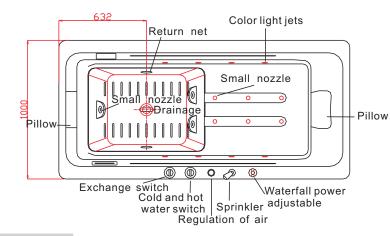

flatly and stably and the shell shall be firmly earthed .
- 4. The whole set is usually under standby state. If it is not used for long time, please pull off the master power switch.
- 5. During erection, it is required to consider load capacity of power supply circuit, otherwise it may influence the normal working of the system or cause accident.
- 6. During erection, all the electric appliances and electric parts shall be provided with moisture resistant measures.

# User's Guide

#### IMPORTANT:

Read this manual before proceeding with installation of the bathtub and keep it with the other accompanying documents. This manual is valid for the installation of tubs both with and without whirlpool.

## MODEL:M-1308

#### SIZE:2100X1000X620mm



#### Install the diagram



#### Plane chart



Tap takes over sketch



- 4、Radio function:
- (1) Pull out the radio antenna and place in "Y" form .When turn on radio function , the screen will appear radio frequency and the volume will rise from -0- to -15- DB with slight sound for loudspeaker.
- (2) Searching channel : "MEM "will flicker when you long press (SET) 2 seconds, then pressing (SET) again turn to tuned state," TUN "will flicker at the same time. You can press ( $\triangle$ ) or ( $\nabla$ ) for upward or downward to select broadcasting station. Short pressing is for manual selection. Long press (more than 3 seconds) the frequency will move upward or downward automatically until the broadcasting station is received.
- (3) Memory : After selecting the broadcasting station ,press"

"to display

- "M -01" and store to this n