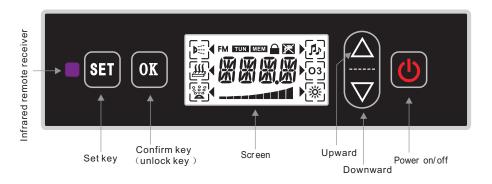

#### 5.Panel description:

#### Plane chart

Tap takes over sketch

- 4、Radio function:
- (1) Pull out the radio antenna and place in "Y" form .When turn on radio function , the screen will appear radio frequency and the volume will rise from -0- to -15- DB with slight sound for loudspeaker.
- (2) Searching channel : "MEM "will flicker when you long press (SET) 2 seconds, then pressing (SET) again turn to tuned state," TUN "will flicker at the same time. You can press ( $\triangle$ ) or ( $\nabla$ ) for upward or downward to select broadcasting station. Short pressing is for manual selection. Long press (more than 3 seconds) the frequency will move upward or downward automatically until the broadcasting station is received.
- (3) Memory : After selecting the broadcasting station ,press"

"to display

- "M -01" and store to this number .Then when store the broadcasting station next time ,the store number will increase by degrees automatically. The store number is between M -01 to M -20.
- (4) Automatic selection: Long press " OK " more than 3 seconds, the screen will display " TUN ", at the same time the frequency will move upward or downward automatically and the effective channels will be saved , until finish the searching or the memory is full.
- (5) Pick up the memory : long press "SET "more than 2 seconds ,when it display "MEM ",you can press " △ "or" ▽ "for selection of the position of desired station .the screen will display the number "C H01-C H20" thus you can hear the sounds .
- 5. Volume adjustment: The volume can be adjusted by press  $^{''}$   $^{''}$  or  $^{''}$ , and the screen will display volume DB number accordingly.
- 6. Automatic keyboard locking: If no action on the keyboard for 2 minutes, the screen will shows lock and " a " icon which means the keyboard is loaded automatically, and press " OK " can be unlocked.