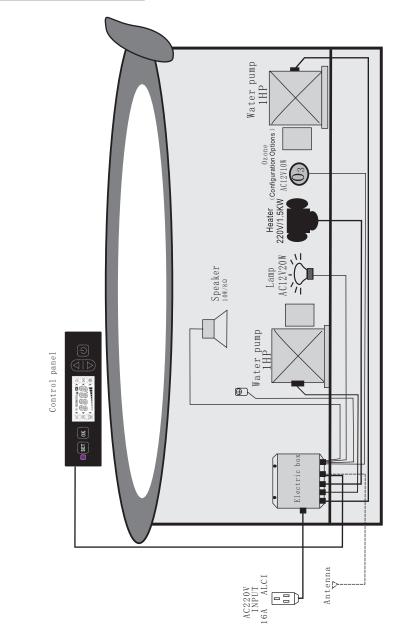

、 digital frequency modulation、 automatically scanning
- (5), Ozone sterilization function (Configuration Options )
- (6), CD input function .
- (7), Underwater light.
- (8), Almighty remote controller
- (9)、Touch Ttechnology function .
- (10), External thermostat function (Configuration Options)

## 2.Specifications:

- (1), Power supply : AC220V $\pm$ 10% 50/60Hz
- (2)、Pump load1:AC220¥ 750W
- (3)、Pump load2:AC220¥ 750W
- (4)、Dielectric strength: 1500V 1min
- (5)、Leak current: <0.25mA
- (6)、Waterproof grade: IPX4
- (7), Ozone load : AC12V  $\leqslant$  10W(Configuration Options )
- (8)、Lighting load: AC12V 20W
- (9), Music power :  $\leqslant$  10 W
- (10), Frequency range : FM 88-108MHz
- (11)、S/N radio: >45dB
- (12), Heater power : AC220V  $\leqslant$  1500W(Configuration Options )