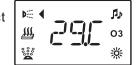

(3) heating function (Configuration Options) :

Notice : only under the surfing function on , the heating function can be launched, and control by the preset temperature.

Only under the radio/AUX function off, the preset temperature can be changed by pressing (  $\triangle$ ) or (  $\nabla$  within 20°C--45°C (default 38°C), When the water temperature reach to the preset temperature, it will turn into constant temperature.