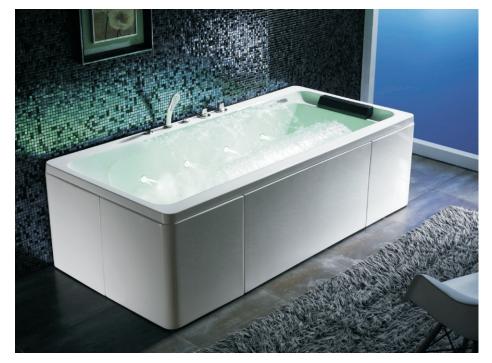

responsibility .
- 3、The motor must be erected flatly and stably and the shell shall be firmly earthed .
- 4. The whole set is usually under standby state. If it is not used for long time, please pull off the master power switch.
- 5. During erection, it is required to consider load capacity of power supply circuit, otherwise it may influence the normal working of the system or cause accident.
- 6. During erection, all the electric appliances and electric parts shall be provided with moisture resistant measures.

# User's Guide

#### IMPORTANT:

Read this manual before proceeding with installation of the bathtub and keep it with the other accompanying documents. This manual is valid for the installation of tubs both with and without whirlpool.

## MODEL:M-1308

#### SIZE:2100X1000X620mm



#### Install the diagram



#### Plane chart



Tap takes over sketch



- 4、Radio function:
- (1) Pull out the radio antenna and place in "Y" form .When turn on radio function , the screen will appear radio frequency and the volume will rise from -0- to -15- DB with slight sound for loudspeaker.
- (2) Searching channel : "MEM "will flicker when you long press (SET) 2 seconds, then pressing (SET) again turn to tuned state," TUN "will flicker at the same time. You can press ( $\triangle$ ) or ( $\nabla$ ) for upward or downward to select broadcasting station. Short pressing is for manual selection. Long press (more than 3 seconds) the frequency will move upward or downward automatically until the broadcasting station is received.
- (3) Memory : After selecting the broadcasting station ,pr