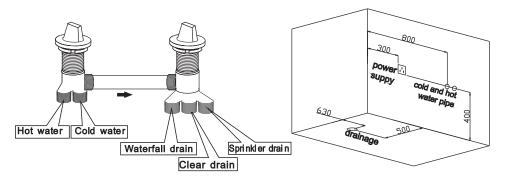

#### 2、Electric installation

- 2.1 power supply's establishment should be compled with nation security standard, voltage and frequency also shoule be accord withproduct's nameplate. Especially install creepage protect switch and also check whether can connect with ground.
- 2.2 The wire collected to the massage bathtub should be fitting permanent. and the wire should be a three-core wire, the sectional acreage of each core cannot less than 12A. when wire pass the wall it should be use bushing for protection until the AC outlet.
- 2.3 Ground wire of bathtub should be test whether works with house appliance ground wire.
- 2.4 The wire end of electricity control box should connect to the control panel, water bottom light, loudspeaker, electrical engineering and the detector protection respectively.

#### 3、Water supply device

- 3.1 This device's hydraulic pressure is 0.2-0.4 Mpa.
- 3.2 The water supply characteristics on the wall: The cold or hot water supplies inside the bathroom also establish in the shelter of the massage tub, use the hose to connect with the cold or hot joint of the tub, the pipe towards is decide by the customer, the machine do not go with the hose.

#### 4. Installation introduction

- 4.1 Before install, must consider the place of install massage bathtub whether can support this device's pressure.
- 4.2 Place the massage bathtub on the install position, adjust level to make the drain system smooth.
- 4.3 Adjust the leg's screw to make sure all of the screw touch around completely.
- 4.4 Install the drain hose, and make some measure to against on the connecter.
- 4.5 Fix cold and hot water-pipe well, then install the showerhead. And then put drain into downcomer, finally connect with power and make sure whether device connected with ground can work.