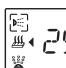

#### Plane chart

Tap takes over sketch

- 4、Radio function:
- (1) Pull out the radio antenna and place in "Y" form .When turn on radio function , the screen will appear radio frequency and the volume will rise from -0- to -15- DB with slight sound for loudspeaker.
- (2) Searching channel : "MEM "will flicker when you long press (SET) 2 seconds, then pressing (SET) again turn to tuned state," TUN "will flicker at the same time. You can press ( $\triangle$ ) or ( $\nabla$ ) for upward or downward to select broadcasting station. Short pressing is for manual selection. Long press (more than 3 seconds) the frequency will move upward or downward automatically until the broadcasting station is received.
- (3) Memory : After selecting the broadcasting station ,press"

"to display

- "M -01" and store to this number .Then when store the broadcasting station next time ,the store number will increase by degrees automatically. The store number is between M -01 to M -20.
- (4) Automatic selection: Long press " OK " more than 3 seconds, the screen will display " TUN ", at the same time the frequency will move upward or downward automatically and the effective channels will be saved , until finish the searching or the memory is full.
- (5) Pick up the memory : long press "SET "more than 2 seconds ,when it display "MEM ",you can press " △ "or" ▽ "for selection of the position of desired station .the screen will display the number "C H01-C H20" thus you can hear the sounds .
- 5. Volume adjustment: The volume can be adjusted by press  $^{''}$   $^{''}$  or  $^{''}$ , and the screen will display volume DB number accordingly.
- 6. Automatic keyboard locking: If no action on the keyboard for 2 minutes, the screen will shows lock and " a " icon which means the keyboard is loaded automatically, and press " OK " can be unlocked.