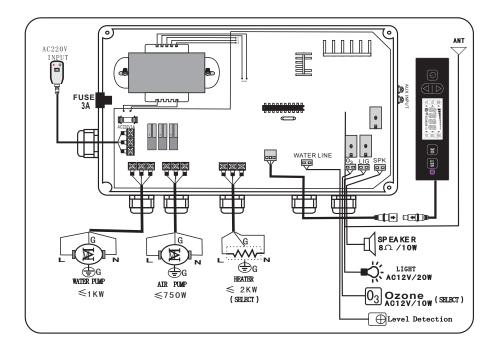

#### 1, Electricity parameter

| Rated voltage | Rated power | Rated electric current | Reference circuit voltage |
|---------------|-------------|------------------------|---------------------------|
| 220VAC        | 1500W       | <4A                    | 12V                       |

#### 2、Electric installation

- 2.1 power supply's establishment should be compled with nation security standard, voltage and frequency also shoule be accord withproduct's nameplate. Especially install creepage protect switch and also check whether can connect with ground.
- 2.2 The wire collected to the massage bathtub should be fitting permanent. and the wire should be a three-core wire, the sectional acreage of each core cannot less than 12A. when wire pass the wall it should be use bushing for protection until the AC outlet.
- 2.3 Ground wire of bathtub should be test whether works with house appliance ground wire.
- 2.4 The wire end of electricity control box should connect to the control panel, water bottom light, loudspeaker, electrical engineering and the detector protection respectively.

## 4. Circuit diagram: