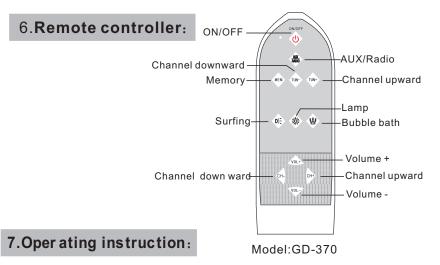

#### 5.Panel description:

#### 1. Surfing part :

(1) Power on/off: insert the plug, press" 😃 " to switch on the power. The screen will

show (SPA), if there is heating function's model, it will show the tempe rature of

water .You can perform setting and operation of various function according to the

requirement of users . The system can be directly switch off by pressing "

Long shows is the actual temperature

The flicker is the preset temperature

No heating and ozone function

(2) Surfing function :

Press " ਗ਼ " to select the pump icon ,as shown to the right :

#### Plane chart

Tap takes over sketch

- 4、Radio function:
- (1) Pull out the radio antenna and place in "Y" form .When turn on radio function , the screen will appear radio frequency and the volume will rise from -0- to -15- DB with slight sound for loudspeaker.
- (2) Searching channel : "MEM "will flicker when you long press (SET) 2 seconds, then pressing (SET) again turn to tuned state," TUN "will flicker at the same time. You can press ( $\triangle$ ) or ( $\nabla$ ) for upward or downward to select broadcasting station. Short pressing is for manual selection. Long press (more than 3 seconds) the frequency will move upward or downward automatically until the broadcasting station is received.
- (3) Memory : After selecting the broadcasting station ,press"

"to display

- "M -01" and store to this number .Then when store the broadcasting station next time ,the store number will increase by degrees automatically. The store number is between M -01 to M -20.
- (4) Automatic selection: Long press " OK " more than 3 seconds, the screen will display " TUN ", at the same time the frequency will move upward or downward automatically and the effective channels will be saved , until finish the searching or the memory is full.
- (5) Pick up the memory : long press "SET "more than 2 seconds ,when it display "MEM ",you can press " △ "or" ▽ "for selection of the position of desired station .the screen will display the number "C H01-C H20" thus you can hear the sounds .
- 5. Volume adjustment: The volume can be adjusted by press  $^{''}$   $^{''}$  or  $^{''}$ , and the screen will display volume DB number accordingly.
- 6. Automatic keyboard locking: If no action on the keyboard for 2 minutes, the screen will shows lock and " a " icon which means the keyboard is loaded automatically, and press " OK " can be unlocked.

(3) heating function (Configuration Options) :

Notice : only under the surfing function on , the heating function can be launched, and control by the preset temperature.

Only under the radio/AUX function off, the preset temperature can be changed by pressing (  $\triangle$ ) or (  $\nabla$  within 20°C--45°C (default 38°C), When the water temperature reach to the preset temperature, it will turn into constant temperature.

for ON or OI

Щ

<u>آ</u>لاً

.....

(4) Waterfall function :

Press "SET " to select the waterfall icon .as shown to the right :

Notice : It will be turned off automatically every 60minutes .

" SET " to select the Press lamp icon, as shown to the right :

(6) Ozone function :

to select the Press ozone icon, as shown to the right :

Notice: the work timing is 15 minutes.

(7) Drainage function after power off:

Ensure that the main power supply is not cut-off.after turning off the control panel, the drainage magnetic valve will automaticly startup and shut-off after 30 minutes.