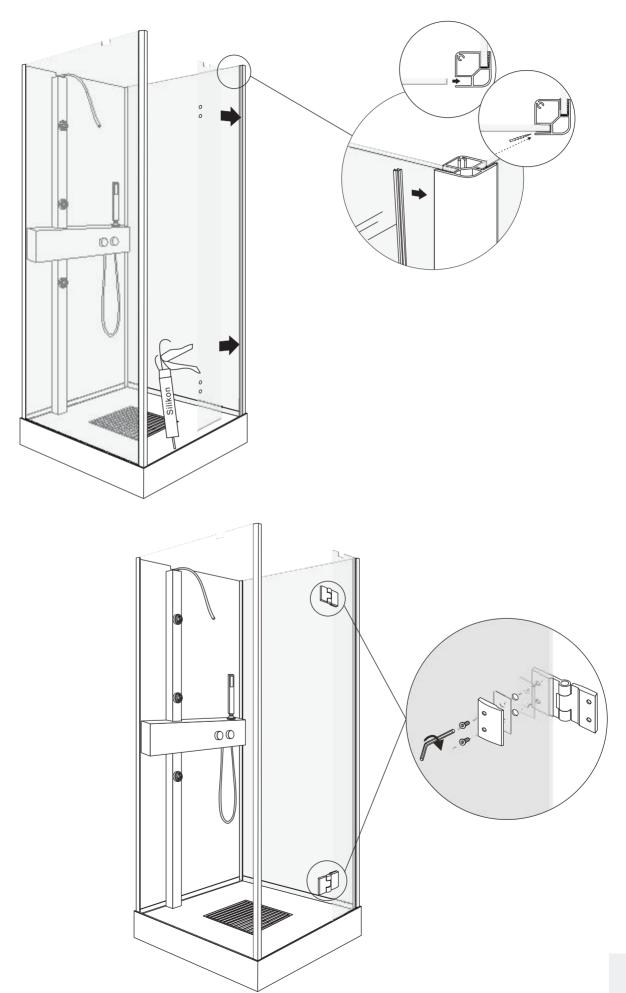

SIZE:90x90x220cm 100x80x220cm 100x100x220cm

#### TOOLS REQUIRED (NOT SUPPLIED)

when you're ready to start make sure that you have the following tools to hand, plenty or space and a clean dry area for assembly.

Two people are needed. Please note: altough these instructions are comprehensive, We always recommend that a technically competent installer should undertake installation.













Lift the rear part of bottom basin, and then insert one end of the pipe into the drainage hole



S-9701
Installation Instructions





S-9701
Installation Instructions











Connect the hoses of hot water and cold water hose correctly