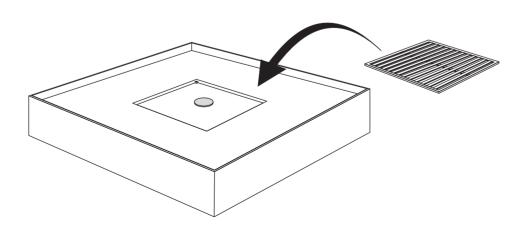

Lift the rear part of bottom basin, and then insert one end of the pipe into the drainage hole

S-9701
Installation Instructions

S-9701
Installation Instructions

Connect the hoses of hot water and cold water hose correctly