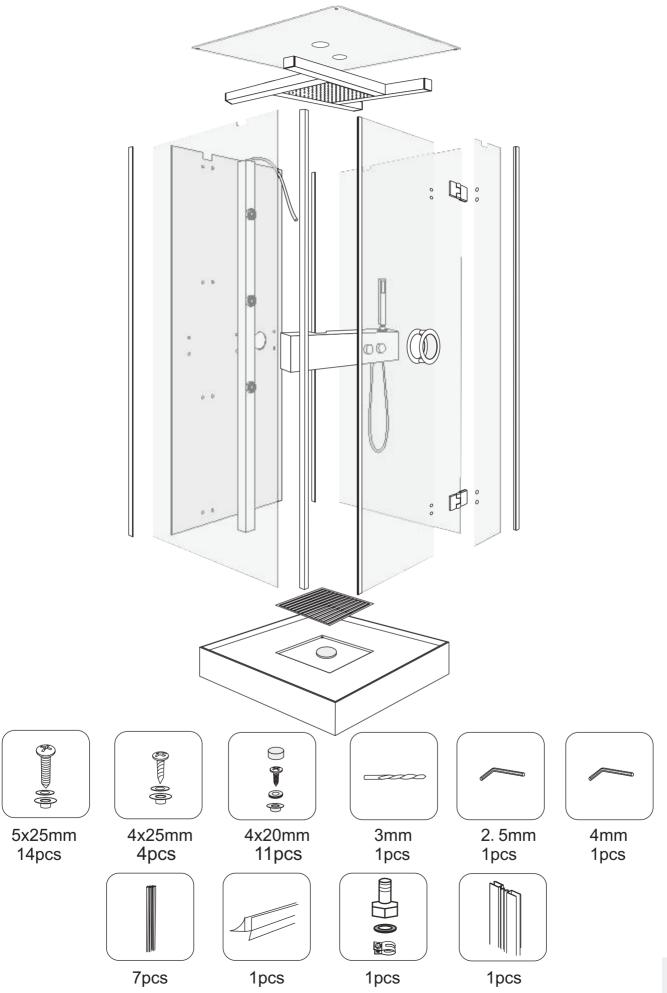

Lift the rear part of bottom basin, and then insert one end of the pipe into the drainage hole

S-9701
Installation Instructions

S-9701
Installation Instructions

Connect the hoses of hot water and cold water hose correctly