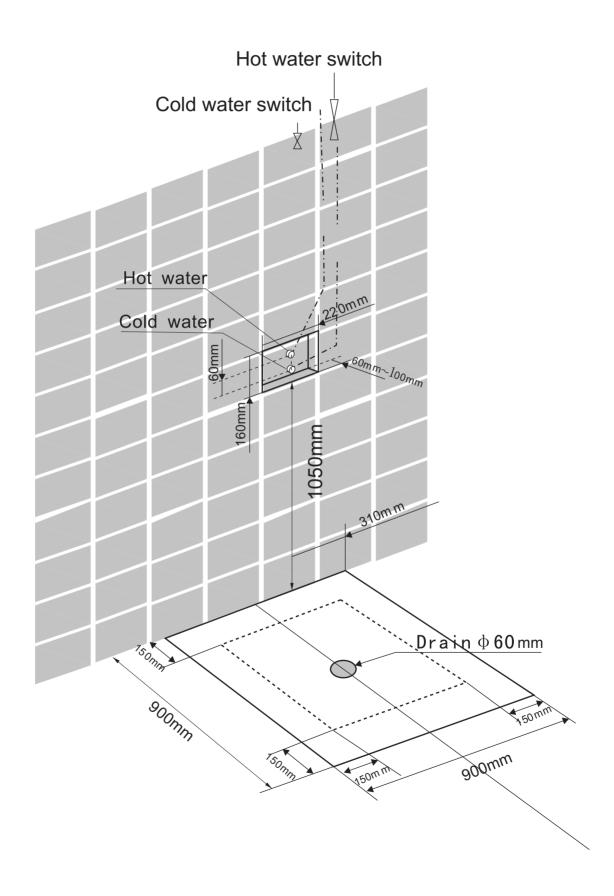

Lift the rear part of bottom basin, and then insert one end of the pipe into the drainage hole

S-9701
Installation Instructions

S-9701
Installation Instructions

Connect the hoses of hot water and cold water hose correctly