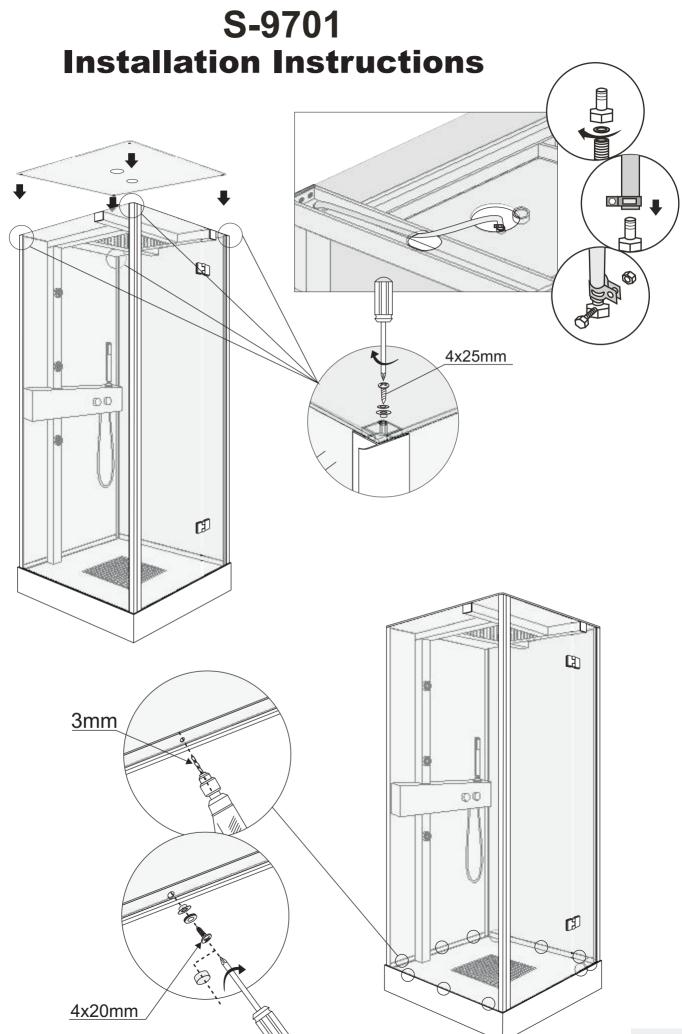

Lift the rear part of bottom basin, and then insert one end of the pipe into the drainage hole

S-9701
Installation Instructions

S-9701
Installation Instructions

Connect the hoses of hot water and cold water hose correctly