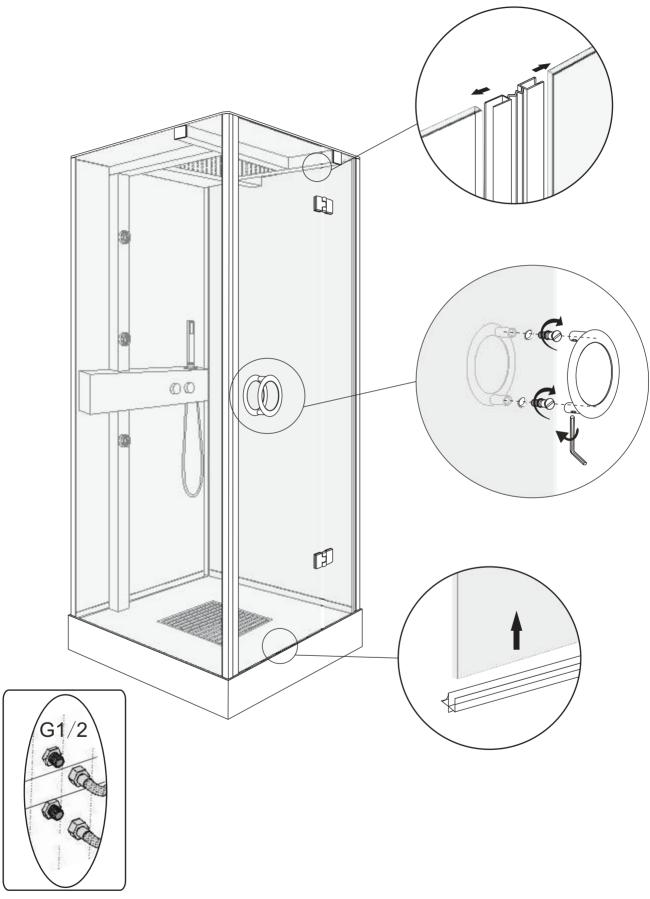

Lift the rear part of bottom basin, and then insert one end of the pipe into the drainage hole

S-9701
Installation Instructions

S-9701
Installation Instructions

Connect the hoses of hot water and cold water hose correctly