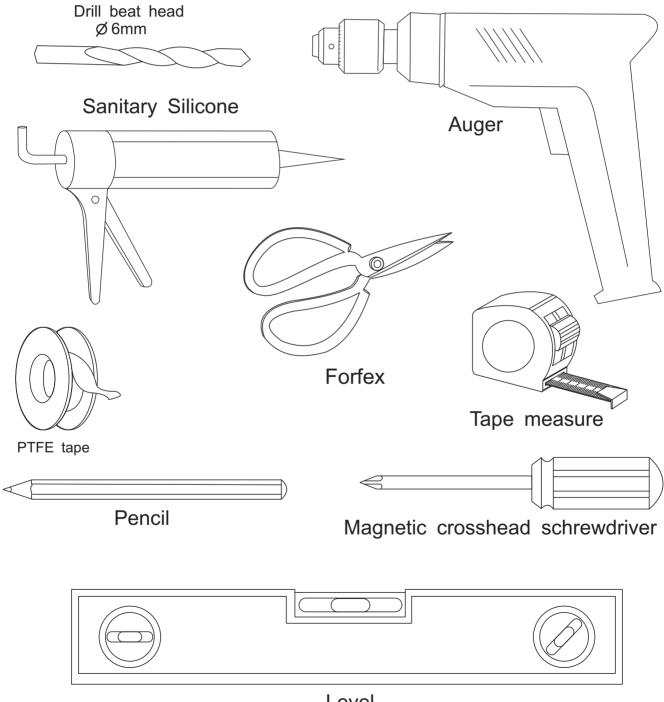

#### TOOLS REQUIRED (NOT SUPPLIED)

when you're ready to start make sure that you have the following tools to hand, plenty or space and a clean dry area for assembly.

Two people are needed. Please note: altough these instructions are comprehensive, We always recommend that a technically competent installer should undertake installation.