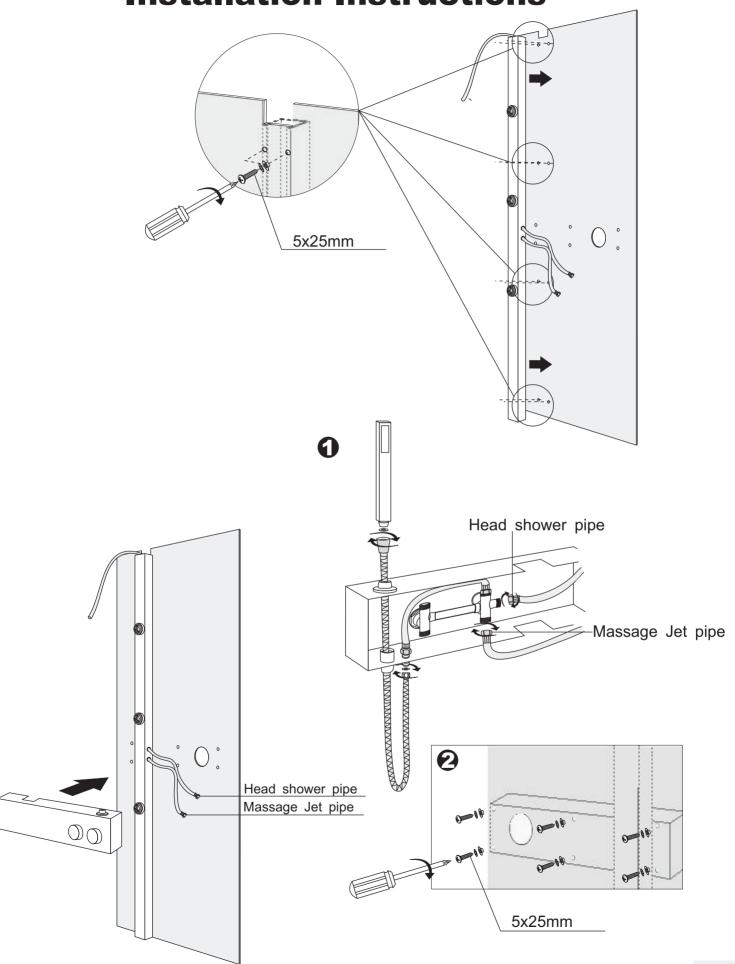

Lift the rear part of bottom basin, and then insert one end of the pipe into the drainage hole

S-9701
Installation Instructions

S-9701
Installation Instructions

Connect the hoses of hot water and cold water hose correctly