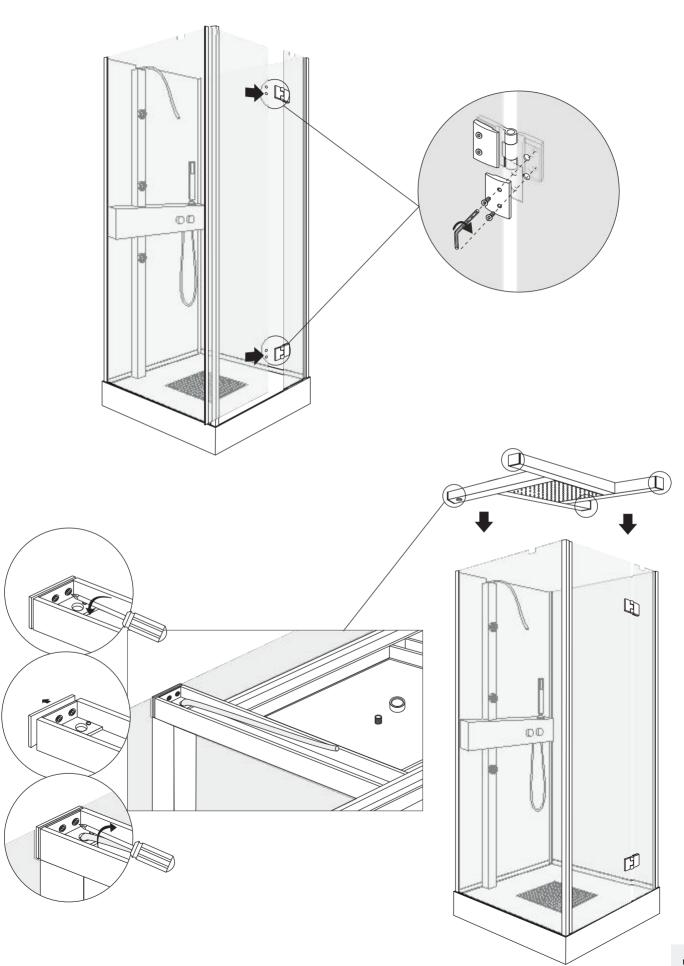

SIZE:90x90x220cm 100x80x220cm 100x100x220cm

#### TOOLS REQUIRED (NOT SUPPLIED)

when you're ready to start make sure that you have the following tools to hand, plenty or space and a clean dry area for assembly.

Two people are needed. Please note: altough these instructions are comprehensive, We always recommend that a technically competent installer should undertake installation.













Lift the rear part of bottom basin, and then insert one end of the pipe into the drainage hole



S-9701
Installation Instructions





S-9701
Installation Instructions











Connect the hoses of hot water and cold water hose correctly