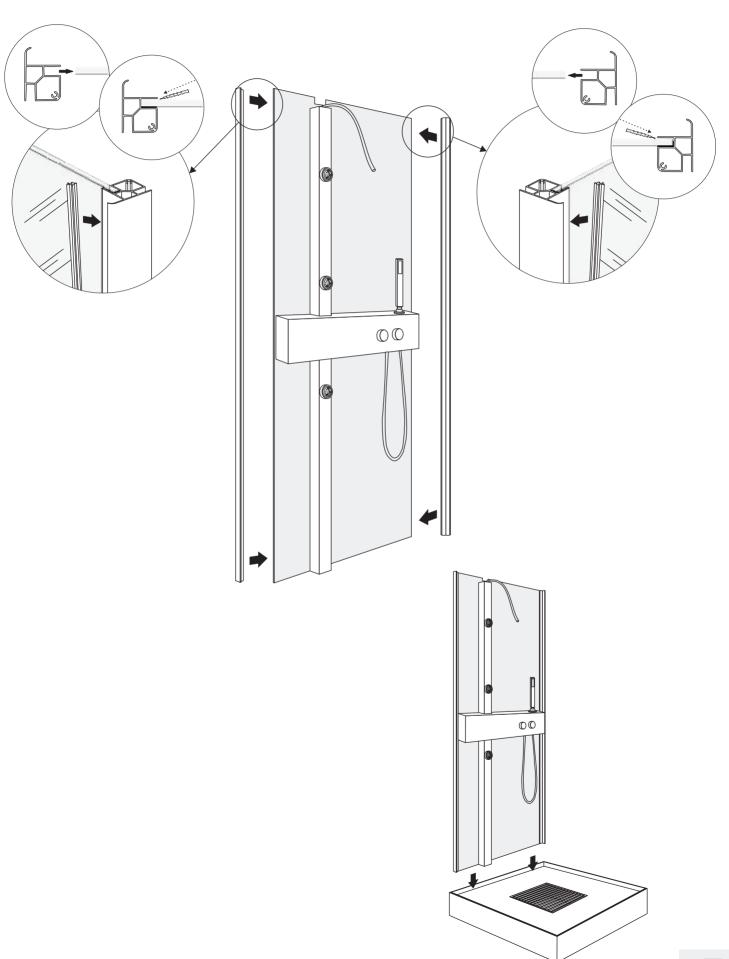

SIZE:90x90x220cm 100x80x220cm 100x100x220cm

#### TOOLS REQUIRED (NOT SUPPLIED)

when you're ready to start make sure that you have the following tools to hand, plenty or space and a clean dry area for assembly.

Two people are needed. Please note: altough these instructions are comprehensive, We always recommend that a technically competent installer should undertake installation.













Lift the rear part of bottom basin, and then insert one end of the pipe into the drainage hole



S-9701
Installation Instructions





S-9701
Installation Instructions











Connect the hoses of hot water and cold water hose correctly