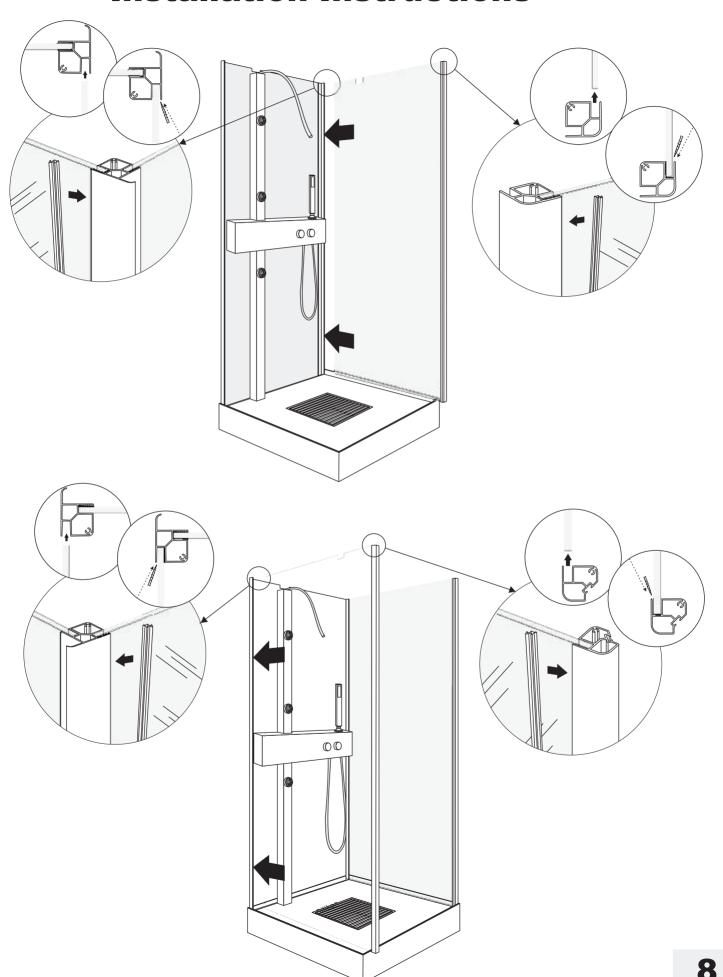

SIZE:90x90x220cm 100x80x220cm 100x100x220cm

#### TOOLS REQUIRED (NOT SUPPLIED)

when you're ready to start make sure that you have the following tools to hand, plenty or space and a clean dry area for assembly.

Two people are needed. Please note: altough these instructions are comprehensive, We always recommend that a technically competent installer should undertake installation.













Lift the rear part of bottom basin, and then insert one end of the pipe into the drainage hole



S-9701
Installation Instructions





S-9701
Installation Instructions











Connect the hoses of hot water and cold water hose correctly