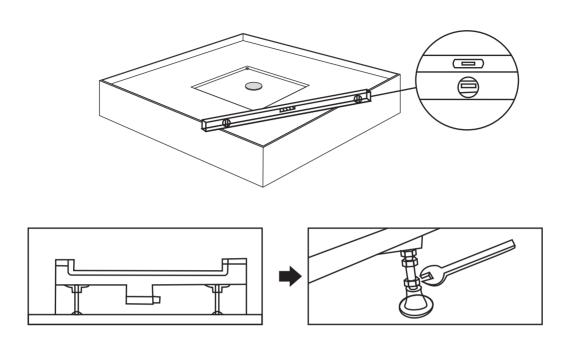

Lift the rear part of bottom basin, and then insert one end of the pipe into the drainage hole

S-9701
Installation Instructions

S-9701
Installation Instructions

Connect the hoses of hot water and cold water hose correctly