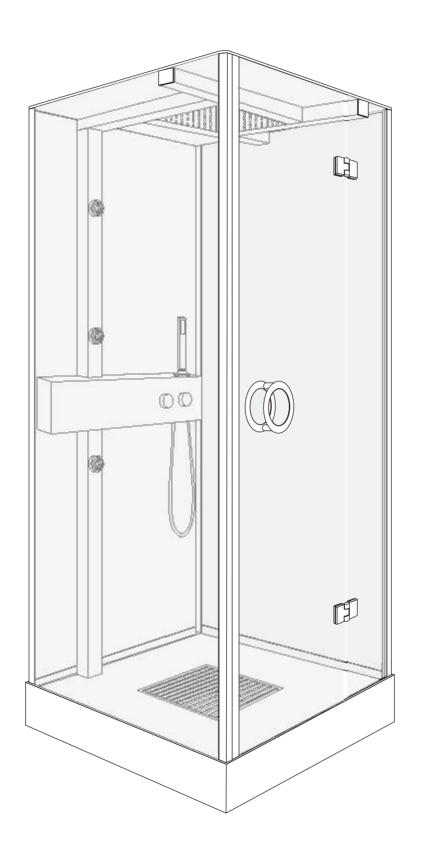

SIZE:90x90x220cm 100x80x220cm 100x100x220cm

#### TOOLS REQUIRED (NOT SUPPLIED)

when you're ready to start make sure that you have the following tools to hand, plenty or space and a clean dry area for assembly.

Two people are needed. Please note: altough these instructions are comprehensive, We always recommend that a technically competent installer should undertake installation.













Lift the rear part of bottom basin, and then insert one end of the pipe into the drainage hole



S-9701
Installation Instructions





S-9701
Installation Instructions











Connect the hoses of hot water and cold water hose correctly