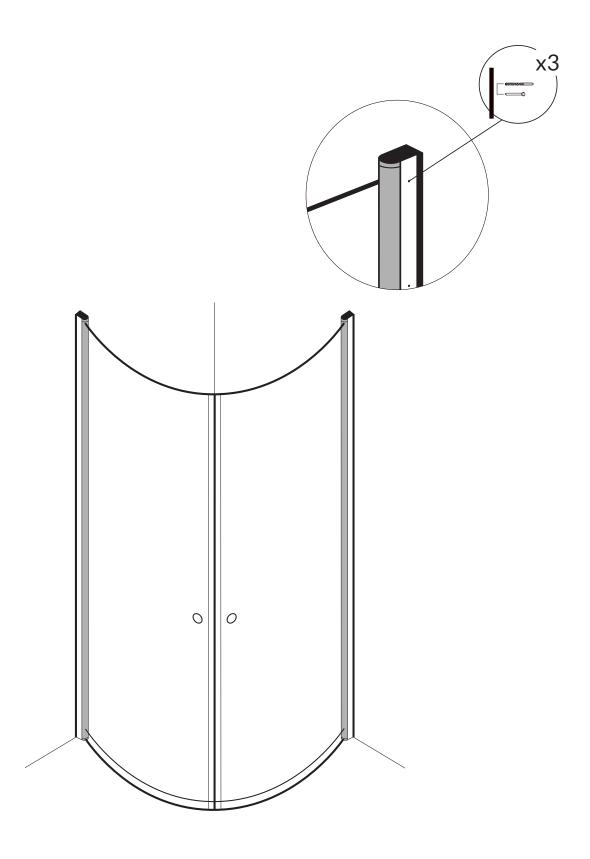

# Shower corner, 6 mm

2

# **5.0**

5.2

5.1

The 2 pinol screws are used to set the zero point of the raising/lowering feature