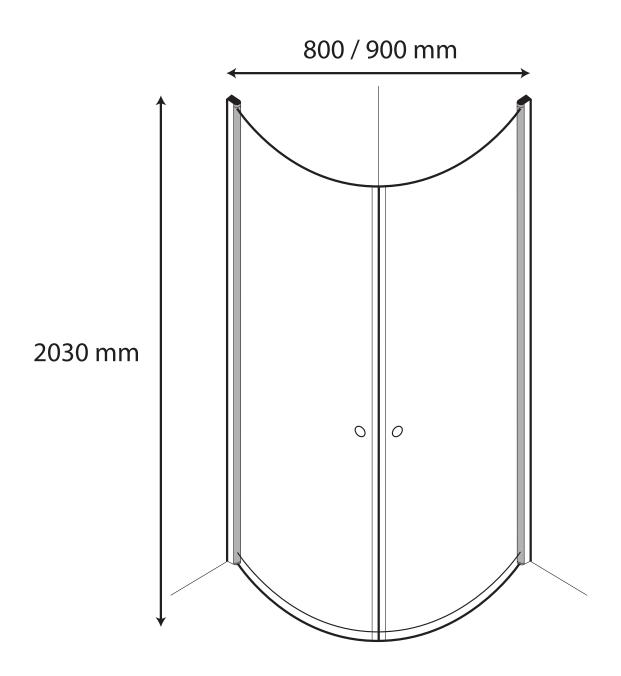

# Shower corner, 6 mm



2











# **5.0**



5.2

5.1



The 2 pinol screws are used to set the zero point of the raising/lowering feature



## MAINTEANANCE OF SHOWER WALLS AND DOORS

The bathroom is the most tested environment of the home, and it has to be able to withstand both moisture and wear. In order to be able to enjoy your bathroom for many years, extra care and consideration is crucial. Mainteanance and care is important, if you want to make sure, product warranty will cover you. The warranty presupposes that the advice regarding care and mainteanance are followed.



Glass surfaces are covered in small pores, that can collect dirt, soap residue and limescale deposits over time, especially if the water where you live is rich in lime.

In order to preserve the beautiful sheen of the glass, it can