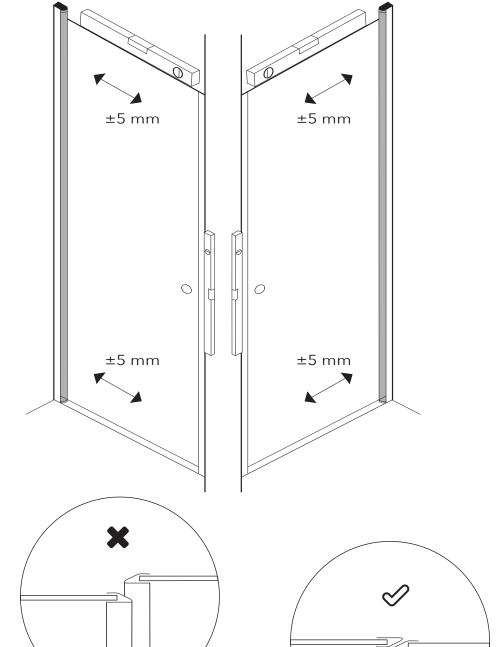

# Shower corner, 6 mm



2











# **5.0**



5.2

5.1



The 2 pinol screws are used to set the zero point of the raising/lowering feature



## MAINTEANANCE OF SHOWER WALLS AND DOORS

The bathroom is the most tested environment of the home, and it has to be able to withstand both moisture and wear. In order to be able to enjoy your bathroom for many years, extra care and consideration is crucial. Mainteanance and care is important, if you want to make sure, product warranty will cover you. The warranty presupposes that the advice regarding care and mainteanance are followed.



Glass surfaces are covered in small pores, that can collect dirt, soap residue and limescale deposits over time, especially if the water where you live is rich in lime.

In order to preserve the beautiful sheen of the glass, it can be a good investment to c