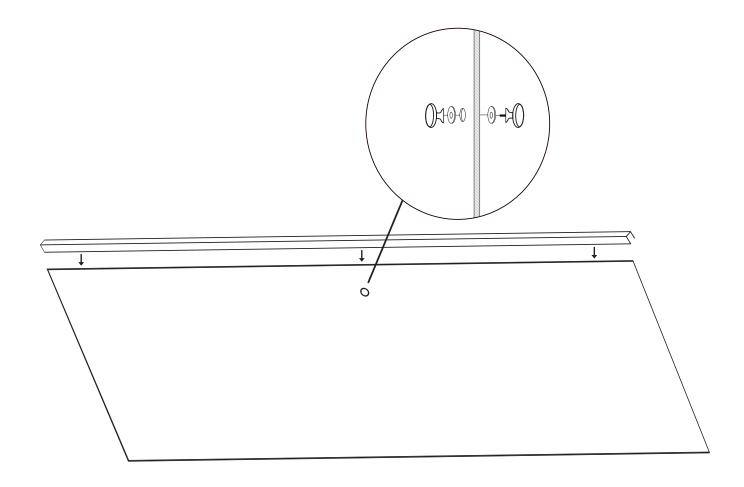

# Shower corner, 6 mm



2











# **5.0**



5.2

5.1



The 2 pinol screws are used to set the zero point of the raising/lowering feature



## MAINTEANANCE OF SHOWER WALLS AND DOORS

The bathroom is the most tested environment of the home, and it has to be able to withstand both moisture and wear. In order to be able to enjoy your bathroom for many years, extra care and consideration is crucial. Mainteanance and care is important, if you want to make sure, product warranty will cover you. The warranty presupposes that the advice regarding care and mainteanance are followed.



Glass surfaces are covered in small pores, that can collect dirt, soap residue and limescale deposits over time, especially if the water where you live is rich in lime.

In order to preserve the beautiful sheen of the glass, it can be a good