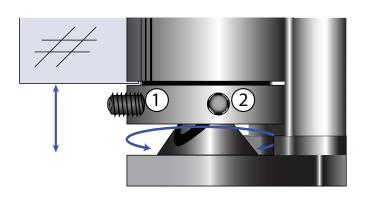

# **5.0**

5.2

5.1

The 2 pinol screws are used to set the zero point of the raising/lowering feature