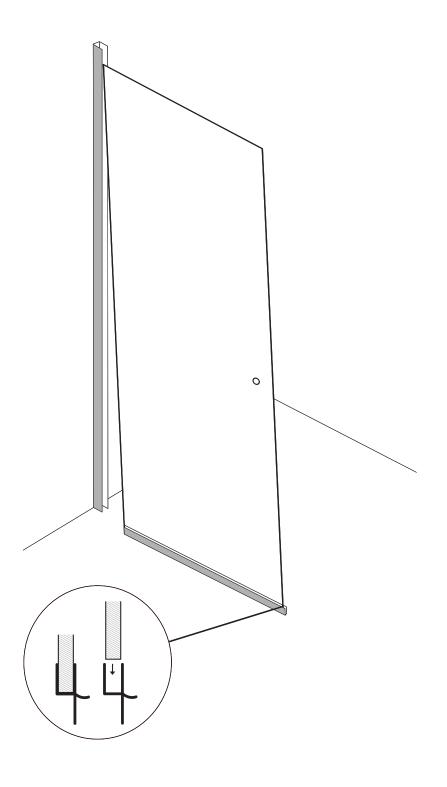

# Shower corner, 6 mm



2











# **5.0**



5.2

5.1



The 2 pinol screws are used to set the zero point of the raising/lowering feature



## MAINTEANANCE OF SHOWER WALLS AND DOORS

The bathroom is the most tested environment of the home, and it has to be able to withstand both moisture and wear. In order to be able to enjoy your bathroom for many years, extra care and consideration is crucial. Mainteanance and care is important, if you want to make sure, product warranty will cover you. The warranty presupposes that the advice regarding care and mainteanance are followed.



Glass surfaces are covered in small pores, that can collect dirt, soap residue and limescale deposits over time, especially if the water where you live is rich in lime.

In order to preserve the beautiful sheen of the glass, it can be a good in